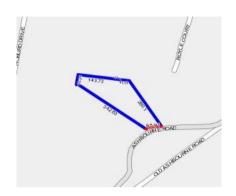

В\*

Generated: 29/11/2018 14:23

Rooms:

Property Type: Mixed

Farming/Grazing (without structural

improvements)

Land Size: 40000 sqm approx

**Agent Comments** 